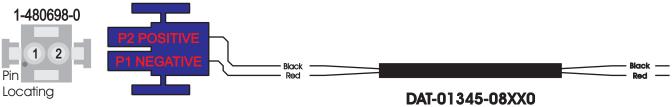

Mate-N-Loc Connector, Flat Face Down 2 Pin Part Number 1-480698-0

This Data Cable operates RCT-01397, Starcraft LOGO with Backlight.

## Belden Part Number B-8442

Carol, 22 AWG, Stranded, unshielded two conductor cable.
Cut each jacket end 4 inches long, remove jacket on each end.
Mate-N-Loc Connector 1-480698-0 Flat face down and insert pins as shown.

## #1RED

## **#2 BLACK**

| D<br>A<br>T      | 1st three Letters = Data Cable    |
|------------------|-----------------------------------|
| 0<br>0<br>0<br>0 | 2nd five numbers = Print Number   |
| 0                | 3rd two numbers = Configuration   |
| 0                | 4th two numbers = Length In Feet  |
| 0                | 5th last digit = Length In Inches |