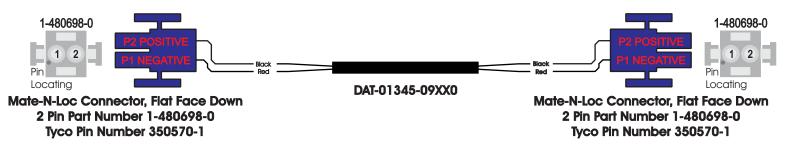

## **R. C. Tronics Incorporated**

2573 East Kercher Road Goshen, Indiana 46528 Toll Free 1-866-457-7790 Phone 1-574-642-3857 Fax 1-574-642-3858 http://www.rctronics.com

02 Conductor Data Cable

DAT-01345-09XX0

Belden Part Number B-8442 Carol , 22 AWG, Stranded, unshielded two conductor cable. Cut each jacket end 4 inches long, remove jacket on each end. Add heatshrink with DAT part number.

Mate-N-Loc Connector 1-480698-0 Flat face down and insert pins as shown.

## #1RED

## **#2 BLACK**

| D<br>A<br>T      | 1st three Letters = Data Cable    |
|------------------|-----------------------------------|
| 0<br>0<br>0<br>0 | 2nd five numbers = Print Number   |
| 0<br>0           | 3rd two numbers = Configuration   |
| 0<br>0           | 4th two numbers = Length In Feet  |
| 0                | 5th last digit = Length In Inches |