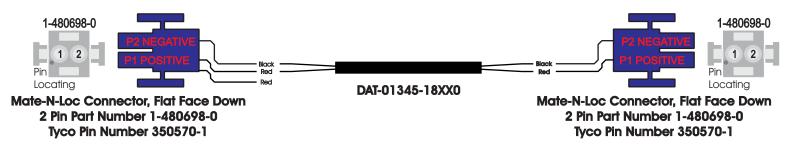

Belden Part Number B-8442 Carol, 22 AWG, Stranded, unshielded two conductor cable. Cut each jacket end 4 inches long, remove jacket on each end. Add heatshrink with DAT part number.

Mate-N-Loc Connector 1-480698-0 Flat face down and insert pins as shown.

## #1RED

## **#2 BLACK**

| D<br>A<br>T      | 1st three Letters = Data Cable    |
|------------------|-----------------------------------|
| 0<br>0<br>0<br>0 | 2nd five numbers = Print Number   |
| 0<br>0           | 3rd two numbers = Configuration   |
| 0<br>0           | 4th two numbers = Length In Feet  |
| 0                | 5th last digit = Length In Inches |