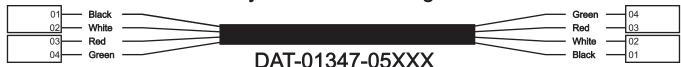

## DAT-01347-05XXX 04 Conductor Data Cable

Viewed with Tyco Connector Plug-In Face Down.

Carol C-4072, 22 AWG, Stranded, unshielded four conductor cable.

Cut each jacket end 4 inches long, remove jacket on each end.

## CHECK CABLE WITH CABLE CHECKER

**#1 BLACK** 

**#2 WHITE** 

#3 RED

#4 GREEN

| D<br>A<br>T      | 1st three Letters = Data Cable    |
|------------------|-----------------------------------|
| 0<br>0<br>0<br>0 | 2nd five numbers = Print Number   |
| 0                | 3rd two numbers = Configuration   |
| 0                | 4th two numbers = Length In Feet  |
| 0                | 5th last digit = Length In Inches |