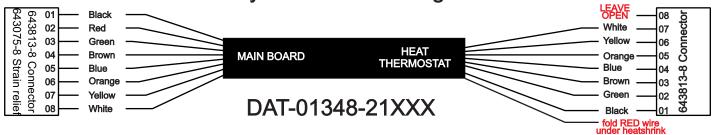

## R. C. Tronics Incorporated

2573 East Kercher Road Goshen. Indiana 46528 Toll Free 1-866-457-7790

DAT-01348-21XXX

Phone 1-574-642-3857 Fax 1-574-642-3858 08 Conductor Data Cable http://www.rctronics.com

Viewed with Tyco Connector Plug-In Face Down.

Carol C-2465, 22 AWG, Stranded 7/30/8, unshielded eight conductor cable. Cut each jacket end 4 inches long, remove jacket on each end. Add heatshrink with DAT part number.

Requires two (2) Tyco/Amp. 643814-8 connector & Tyco/Amp. 643075-8 end cap. Place connector into insertion equipment, start with #8 and complete with #1

## CHECK CABLE WITH CABLE CHECKER

#1 BLACK, #2 GREEN, #3 BROWN, #4 BLUE,

**#5 ORANGE, #6, YELLOW, #7 WHITE #8 LEAVE OPEN** 

| D<br>A<br>T      | 1st three Letters = Data Cable    |
|------------------|-----------------------------------|
| 0<br>0<br>0<br>0 | 2nd five numbers = Print Number   |
| 0                | 3rd two numbers = Configuration   |
| 0                | 4th two numbers = Length In Feet  |
| 0                | 5th last digit = Length In Inches |