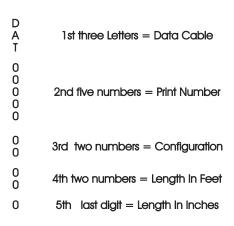

## DAT-01349-15006 10 Conductor Data Cable

Phone 1-574-642-3857
Fax 1-574-642-3858
http://www.rctronics.com

Mate-N-Loc's operates relays 6A, 6B, 7A & 5A, 5B, 7B with "IGNITION", on RCT-00786, RCT-01414 and RCT-01760, Bus Power Center's. Connects to J4 on RCT-01083, Dash Switch Center. Blue, Orange and White Operates 4A, 4B, with "IGNITION".