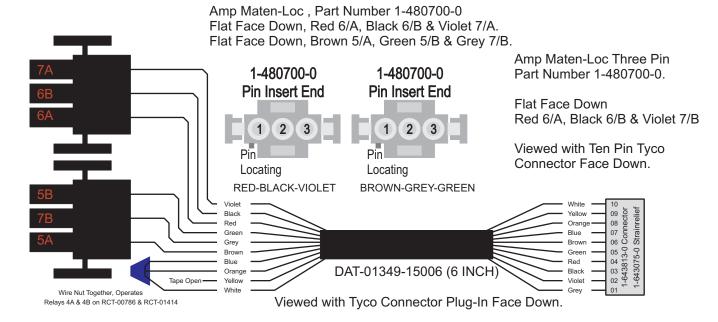

## DAT-01349-15006 10 Conductor Data Cable

Phone 1-574-642-3857
Fax 1-574-642-3858
http://www.rctronics.com

Mate-N-Loc's operates relays 6A, 6B, 7A & 5A, 5B, 7B with "IGNITION", on RCT-00786, RCT-01414 and RCT-01760, Bus Power Center's. Connects to J4 on RCT-01083, Dash Switch Center. Blue, Orange and White Operates 4A, 4B, with "IGNITION".

Carol C-9540, 24 AWG, Stranded 7/32/10, Foil 24 AWG Gnd shielded ten conductor cable.

Cut each jacket end 4 inches long, remove jacket on each end.

Requires one (1) Tyco/Amp. 1-643814-0 connector & Tyco/Amp. 1-643075-0 end cap.

Place connector into insertion equipment, start with #10 and complete with #1

Wire Nut the following wires together; Blue, Orange, White.

Add the following wires to Tyco Connector #1-480698-0; Black and Red.
#1 GREY, #2 VIOLET, #3 BLACK, #4 RED, #5 GREEN
#6 BROWN, #7 BLUE, #8 ORANGE, #9 YELLOW, #10 WHITE