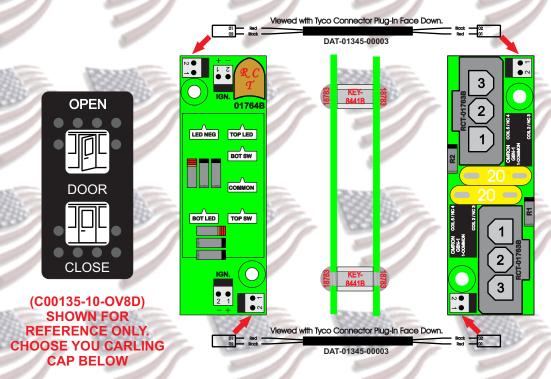

## RCT-01763-00012 Carling Switch PCB, STF-01764-B and Power Relay, STF-01763-B

TO FIND YOUR DESIRED CARLING SWITCH CAP; COPY AND PASTE BELOW PATH INTO BROWSER

http://www.rctronics.com/plate\_builder.php?action=display\_switches

"Staged Lighting", Illuminates symbols on Carling switch cap with ignition at a reduced lighting level, which depicts, "Load is "OFF.".

Switch in the "ON" position symbol back-light luminosity will increase, depicts "Load is "ON".

Any type of Carling switch may be used with PCB-01763-00012 "ON/OFF", "ON/OFF/ON, both momentary or maintained.

Requires, 1 each; DAT-01345-01??0.(Provides ignition input). NOTE: In event of multiple units daisy chaining is possible with purchase of additional cables, DAT-01345-00???.

Power Relay Output, PCB-01763-00012, provides 12vdc @ 28 ampere.

Size In Inches: 2.7", Top to Bottom x .9", Left to Right x 3" Front to Back.

System can be mounted on 1 inch switch centers.