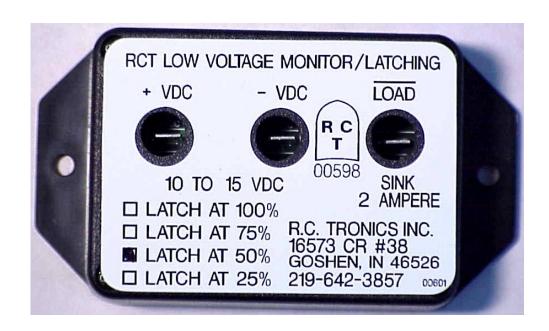

## **RCT 598 LOW VOLTAGE MONITOR / LATCHING**

This control is designed to latch to battery negative when voltage level drops below a preset level. It will remain in that condition until power is removed from load.

It is well suited and is often used with RCT-510 or RCT-595 "MANUAL IDLE INCREASER". To install; simply supply +12 VDC power to + VDC, battery negative to - VDC. Then remove battery negative from power solenoid and reconnect wire from that solenoid and connect to the "LOAD" terminal of RCT-598 Low Voltage Monitor / Latching.

**DIMENSIONS 1" X 2.4" X 4.3"** 

Weight 3 OZ.