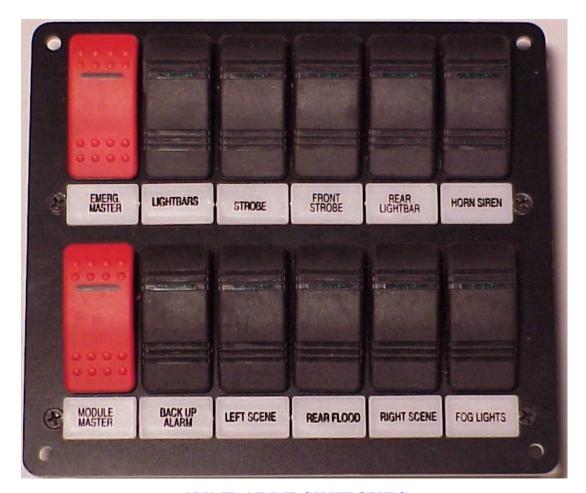

## RCT-645 FACEPLATE 12 SWITCH WITH BACK LIGHT

## AVAILABLE SWITCHES

Carling Switch; maintained, single pole- on / off - single light-black. Part # V1D11HOB-CGB00-000

Carling Switch; maintained. single pole- on / off / on - double light-black. Part # V6D1WHHB-CHB00000

Carling Switch; maintained-single pole- on / off - single light-red. Part # V4D11HOB-AGR00000

Carling Switch; momentary-single pole- on / off - single light-red. Part # V2D11HOB-ARG00-000

Carling Switch; momentary-single pole- on / off - single light-black. Part # V2D11HOB-CGB000000

Carling Switch; momentary-single pole- on / off / on - double light-black. Part # V8D1WHHBCHB000000

Dimensions 2" x 6 1/4" x 7" weight 14 oz.