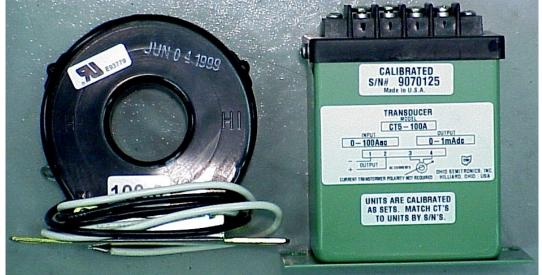

Monitors AC Power. Size 6.4 x 2.8

Current Transducer. One Required For Each Current Meter Pin #1 of Current Meter, (red) to +12 VDC Pin #2 of Current Meter, (black) to - VDC (common) Pin #3 of Current Meter, Not Used Pin #4 of Current Meter, Not Used Pin #5 of Current Meter, (green) to Current Transducer Terminal #2 Pin #6 of Current Meter, (white) to Current Transducer Terminal #1