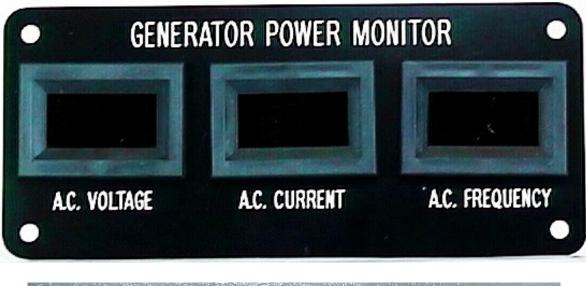

## R. C. Tronics Incorporated

16573 County Road 38 Goshen, Indiana 46528 Toll Free 1-800-642-8171 Phone 1-574-642-3857 Fax 1-574-642-3858 http://www.rctronics.com

RCT-668 Digital AC Voltage, Amperage & Frequency

Monitors AC Power. Size 6.4 x 2.8

Current Transducer. One Required For Each Current Meter Pin #1 of Current Meter, (red) to +12 VDC Pin #2 of Current Meter, (black) to - VDC (common) Pin #3 of Current Meter, Not Used Pin #4 of Current Meter, Not Used Pin #5 of Current Meter, (green) to Current Transducer Terminal #2 Pin #6 of Current Meter, (white) to Current Transducer Terminal #1