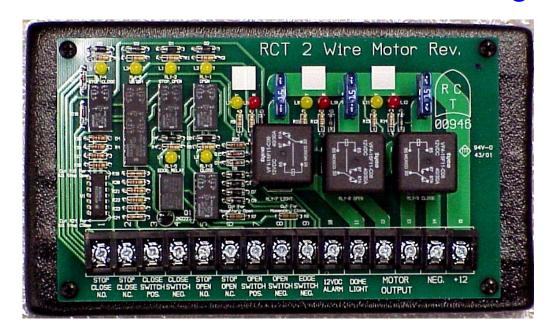

## **RCT-946 Two Wire Motor Reversing**

Control can be used with both momentary or maintained, "Command Open or Closed' switchs. These inputs can be positive or negative.

Control will accept both N.O. Or N.C. "DOOR IS OPEN","CLOSED IS CLOSED" Limit switch inputs.

Control has "SENSITIVE EDGE INPUT", When input is sensed it will stop doors during the opening or open door when closing.

Control has, "12 VDC Alarm" which activates when the sensitive edge input is sensed.

Control has "Dome Light" which outputs +12 VDC @ 15 Ampere.

All Signal inputs are monitored with LED's for ease of troubleshooting.

Easily interfaced with "Keyless Entry Systems".

Fuses monitored with red LED's.